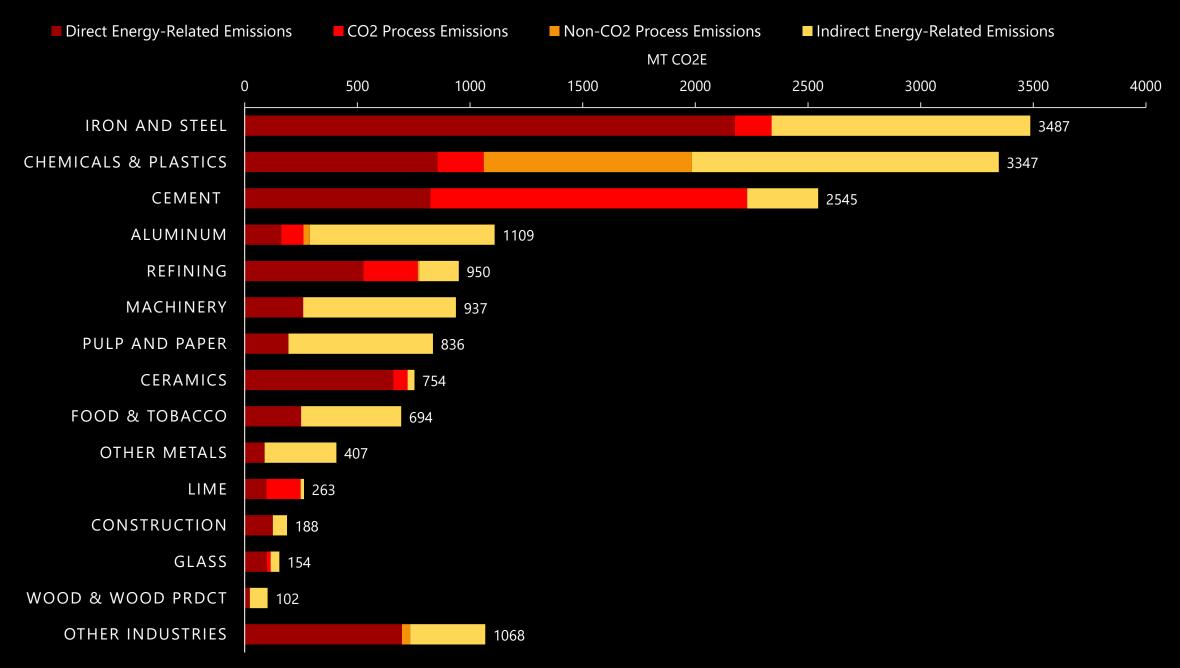

### **GLOBAL GHG EMISSIONS BY INDUSTRY IN 2014**

### Global Industry Sector CO2 Emissions