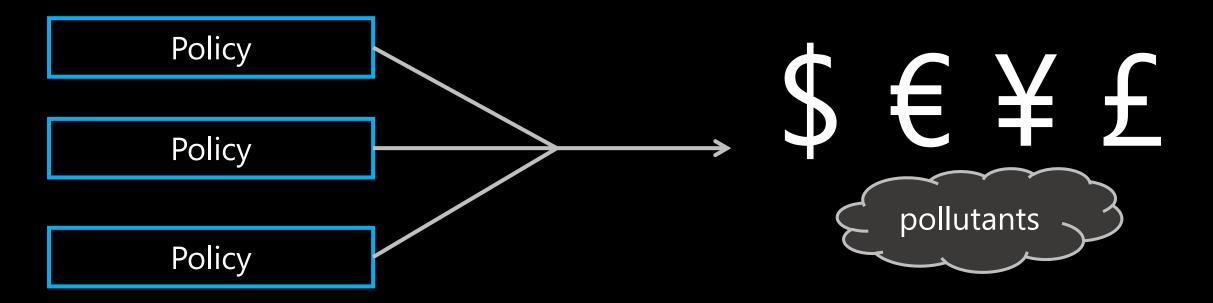

# Policies often interact nonlinearly.

A System Dynamics model allows us to predict the combined effects of packages of policies.